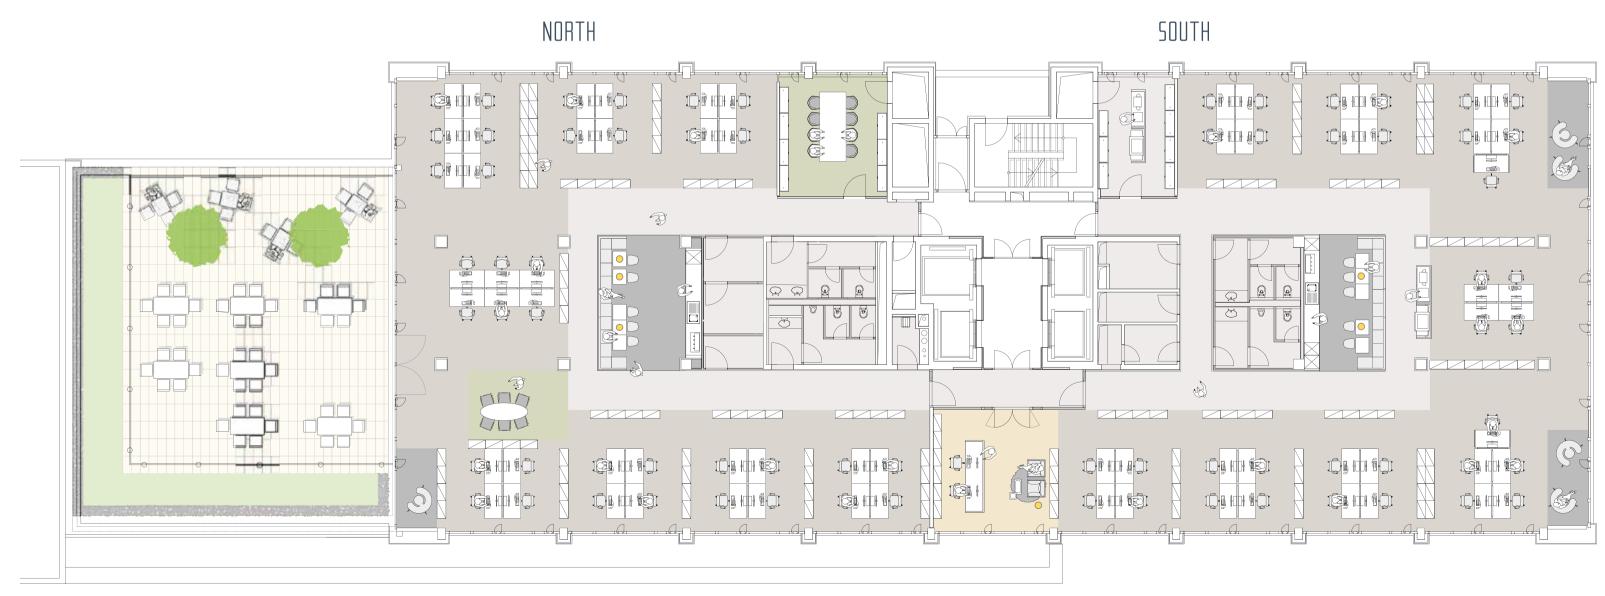

sq m including terrace (approx. 160 sq m)

9th floor – Example of open-plan solution\*

\*All floor plans are indicative preliminary designs.

North area occupancy: 36 workstations South area occupancy: 36 workstations