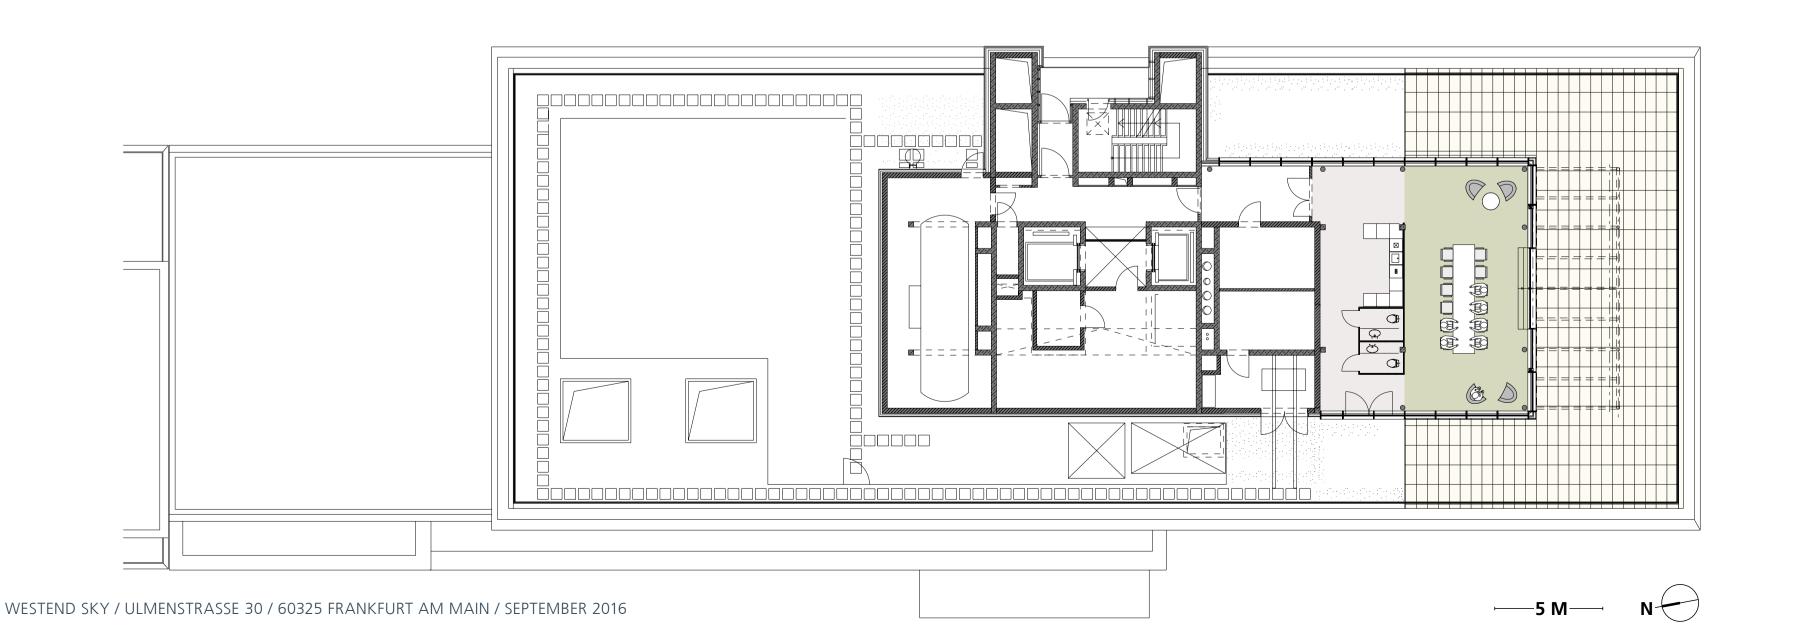

# EXAMPLES OF UTILISATION PLANNING SEPTEMBER 2016

ULMENSTRASSE 30 / 60325 FRANKFURT AM MAIN

Ground floor – Example of conference area, lobby, bistro with outside terrace\*

\*All floor plans are indicative preliminary designs.