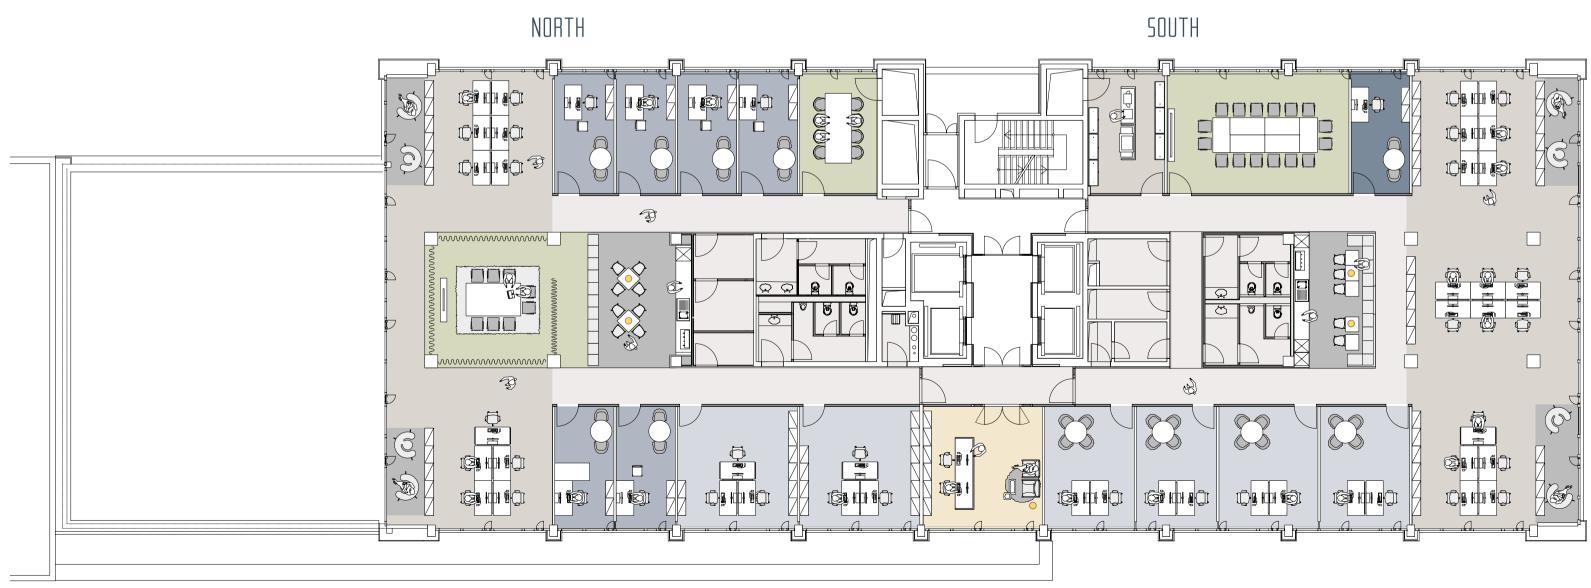

Total occupancy:

Rental area: approx.

2nd - 8th floors (regular floor)
Example of individual partitioning/
combination offices\*

\*All floor plans are indicative preliminary designs.

1.396 sq m each

North area occupancy: 34 workstations South area occupancy: 45 workstations

Total occupancy:

2nd - 8th floors (regular floor)
Example of two rental units/
open-plan solution\*

\*All floor plans are indicative preliminary designs.

Rental area: approx.

BZZ sq m NORTH

574
sq m SOUTH

North area occupancy: 53 workstations South area occupancy: 32 workstations