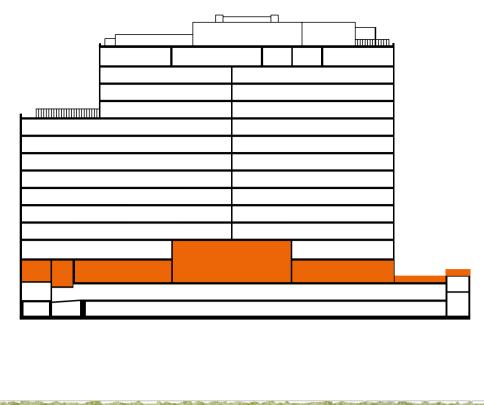

13th floor – Conference area with roof terrace\*

\*All floor plans are indicative preliminary designs.

Rental area: approx.

368 sq m including terrace (approx. 190 sq m)