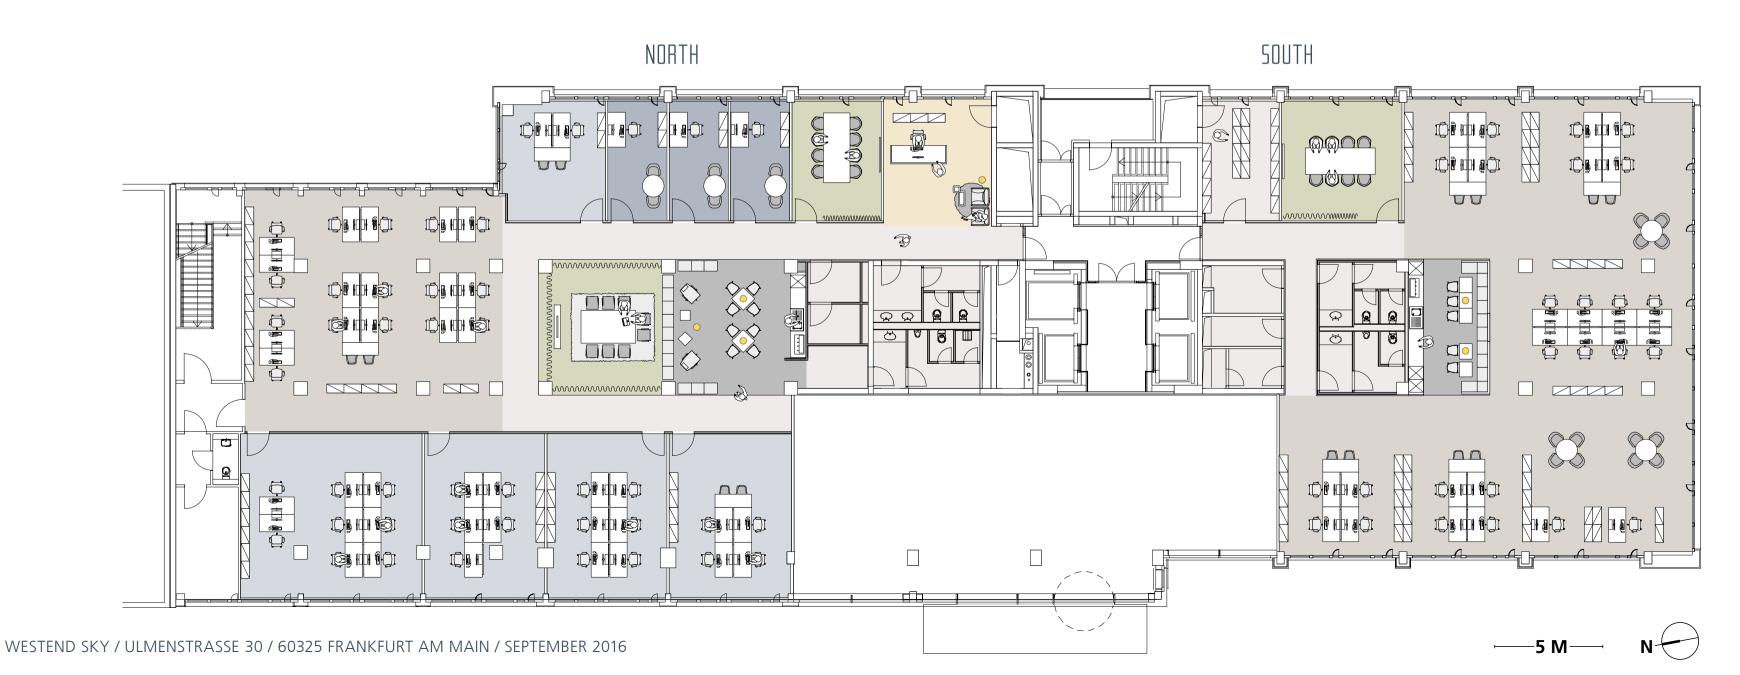

——5 М—

Rental area: approx.

First floor – Example of combination office with group workstations\*

\*All floor plans are indicative preliminary designs.

**1.223** sq m

North area occupancy: 26 workstations
South area occupancy: 45 workstations