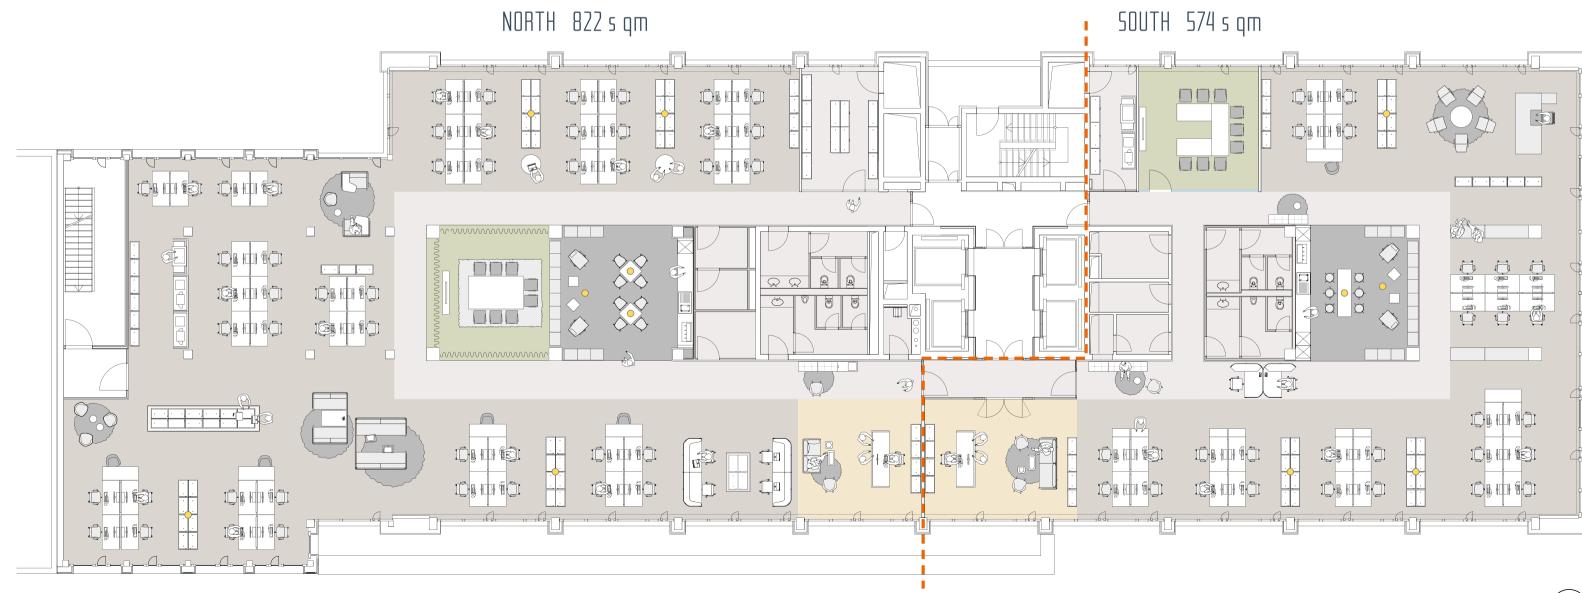

Total occupancy:

2nd - 8th floors (regular floor)
Example of two rental units/
open-plan solution\*

\*All floor plans are indicative preliminary designs.

Rental area: approx.

BZZ sq m NORTH

574
sq m SOUTH

North area occupancy: 53 workstations South area occupancy: 32 workstations