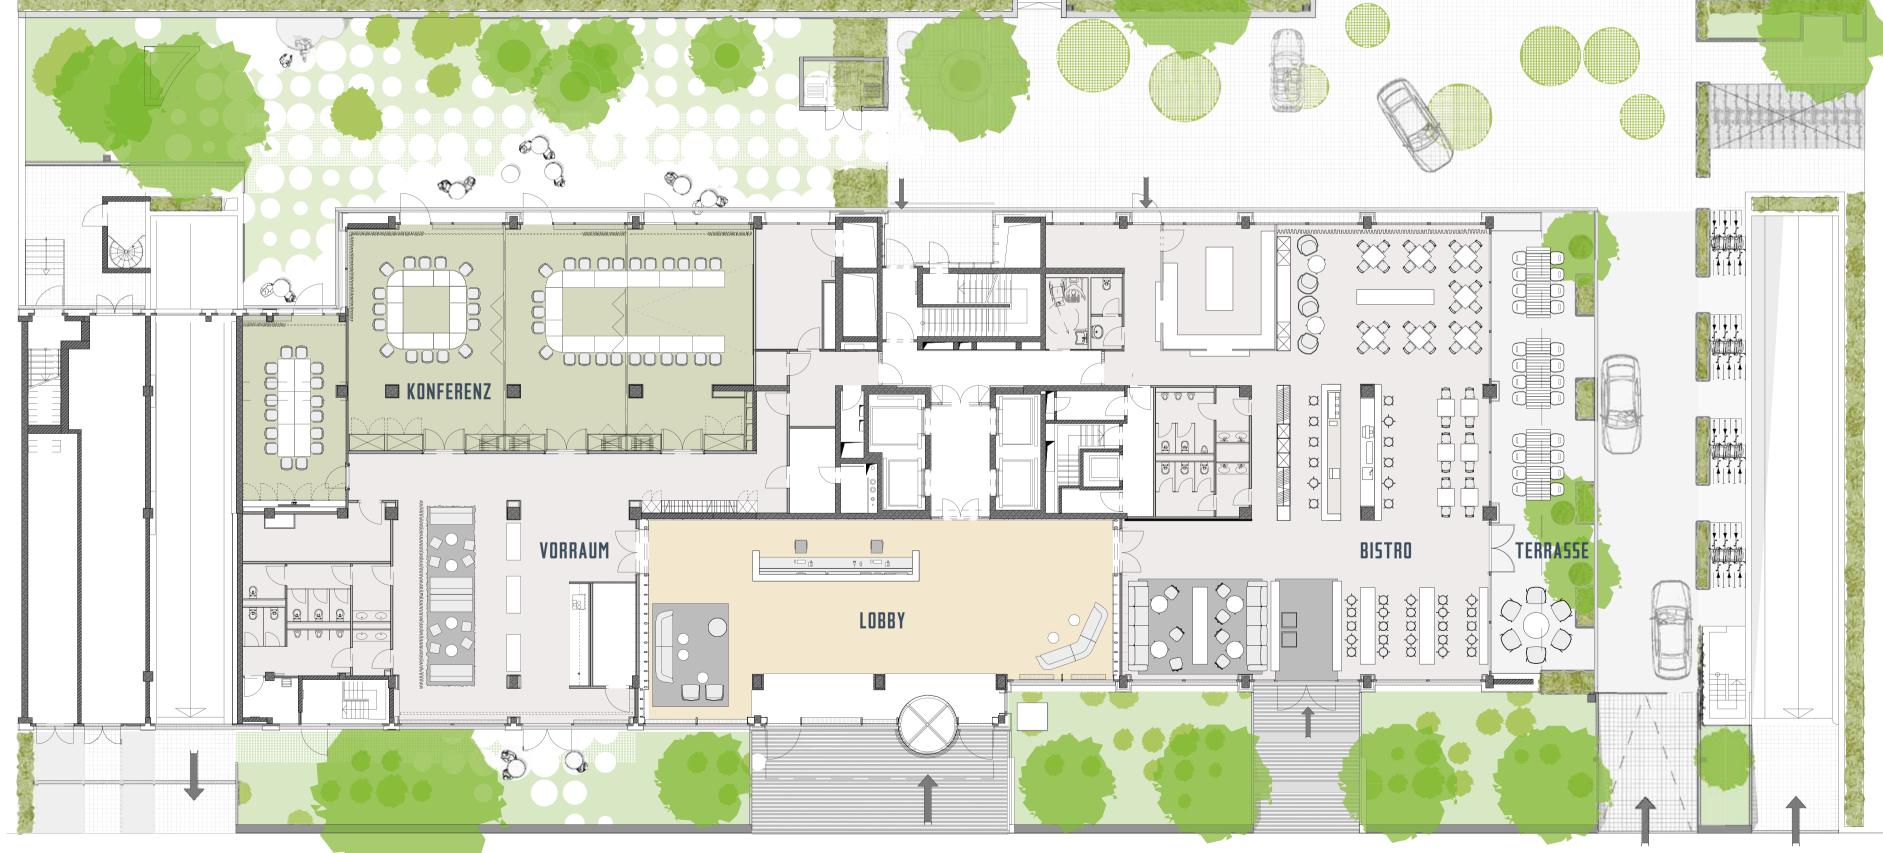

# EXAMPLES OF UTILISATION PLANNING SEPTEMBER 2016

ULMENSTRASSE 30 / 60325 FRANKFURT AM MAIN

Ground floor – Example of conference area, lobby, bistro with outside terrace\*

\*All floor plans are indicative preliminary designs.