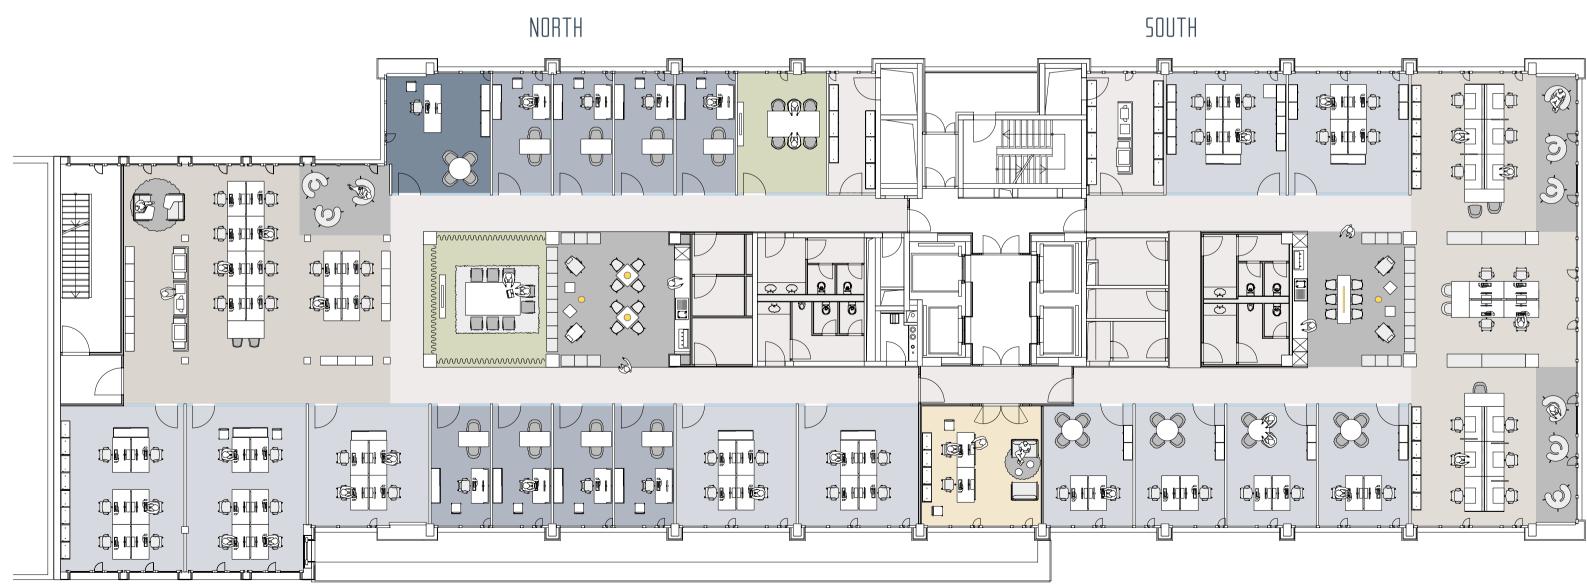

Total occupancy:

Rental area: approx.

2nd - 8th floors (regular floor)
Example of individual partitioning/
combination offices\*

\*All floor plans are indicative preliminary designs.

1.396 sq m each

North area occupancy: 34 workstations South area occupancy: 45 workstations